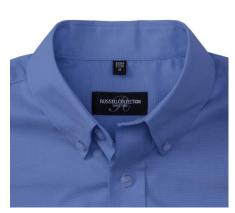

### Specification

RUSSELL Men's Short Sleeve Shirt EASY CARE OXFORD.Ideal choice for corporate wear because everyone looks good. Classic collar with or without buttons, two buttons on cuff.70% Cotton / 30% Oxford polyester, 130/135 g / m2.Wash at 40 degrees.EASY CARE - fast-drying, easy to iron Aztc Blu 21/53/54