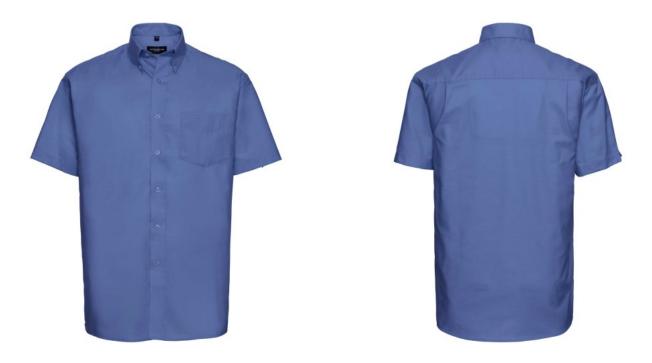

## **RUSSELL MEN'S SHORT SLEEVE SHIRT EASY CARE OXFORD**

### Specification

RUSSELL Men's Short Sleeve Shirt EASY CARE OXFORD.Ideal choice for corporate wear because everyone looks good. Classic collar with or without buttons, two buttons on cuff.70% Cotton / 30% Oxford polyester, 130/135 g / m2.Wash at 40 degrees.EASY CARE - fast-drying, easy to iron Aztc Blu 21/53/54